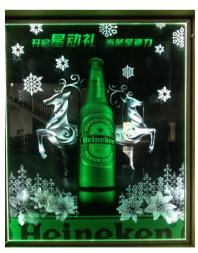

| 1900KG           | 2200KG           |







#### **Shipment**

We will effect shipment within 12 working days after receiving your payment.

#### **Packaging**

For MY-M1280G: 1 Plywood Case for machine + 1 Plywood Case for control box For MY-M1325G/1530G: ONLY one Plywood Case for whole machine

24-month warranty period.

#### **Training**

7-working-day training in the factory free of charge.

Local Service in your workshop is available, need further negotiation.

#### **Samples**

Free samples available.

#### **Extended Service:**

1. Supply 500 designed files for free:



2. Introduce the crystal factory to get blank crystal with good price.





















0086 150 13509330



## **SAMPLE GALLERY**































































































































06



06





















07