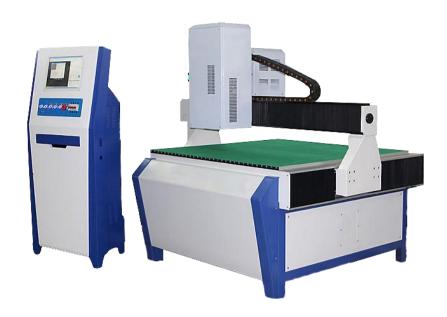

### **Big Glass & Crystal Laser Engraving Machine**

### Flat Glass Engraving 2D/3D Crystal Engraving Transparent Acrylic Engraving

|                                | Transparent Acrynic Engraving                                              |                  |                  |
|--------------------------------|----------------------------------------------------------------------------|------------------|------------------|
| Туре                           | MY-M1280G                                                                  | MY-M1325G        | MY-M1530G        |
| Marking Area                   | 1200*800*110mm                                                             | 2500*1300*110mm  | 3000*1500*110mm  |
| Frequency                      | 4500HZ                                                                     |                  |                  |
| Marking Speed                  | 280 000 dots/min                                                           |                  |                  |
| Laser Source                   | Semiconductor DIODE                                                        |                  |                  |
| Laser Wavelength               | 532NM                                                                      |                  |                  |
| Max. Pulse Engery              | 1.2mj                                                                      |                  |                  |
| Beam Quality                   | $m^2 < 1.5$                                                                |                  |                  |
| Pulse Width                    | 7ns                                                                        |                  |                  |
| Engraving Dot Space            | 0.06-0.12mm                                                                | 0.06-0.12mm      | 0.08-0.15mm      |
| Dot Size in glass/acrylic      | 40-80µm                                                                    | 80-120μm         | 80-120µm         |
| Resolution                     | 800-1200 DPI                                                               |                  |                  |
| Quantity of Laser Head         | ONE                                                                        |                  |                  |
| Axis-Moving                    | X, Y, Z + galvo scanner XY                                                 |                  |                  |
| X, Y and Z axis                | Taiwan Ballscrew and Linear Guiderail                                      |                  |                  |
| Positioning Accuracy           | <0.02mm                                                                    |                  |                  |
| Repeating Positioning Accuracy | ±0.001mm                                                                   |                  |                  |
| Lifespan of Laser Souce        | 25000 hours                                                                |                  |                  |
| Continous Working Time         | 24Hrs / Day                                                                |                  |                  |
| Software                       | Independent-development software for 3D, 2D dots cloud and machine control |                  |                  |
| Software Language              | English, Portuguese, Russian, Arabic and Chinese                           |                  |                  |
| Cooling Mode                   | Air cooling                                                                |                  |                  |
| Operation Environment          | Temperature 15℃-30℃, Humidty 10-70%, non-condensed                         |                  |                  |
| Power Input                    | AC220V / 50HZ / 1-PH / 5A or 110V / 60HZ / 1-PH / 5A                       |                  |                  |
| Computer Requested             | There will be one PC with the machine                                      |                  |                  |
| Power Comsuption               | 1500W                                                                      | 1800W            | 1800W            |
| Dimesion                       | 1650*1850*1750mm                                                           | 1950*2000*2750mm | 2000*3300*2750mm |
| Package Size                   | 1800*2020*1900mm                                                           | 1760*3280*1750mm | 2200*3450*2900mm |
| Net Weight (approximate)       | 600KG                                                                      | 1500KG           | 1700KG           |
| Gross Weight (approximate)     | 800KG                                                                      | 1900KG           | 2200KG           |