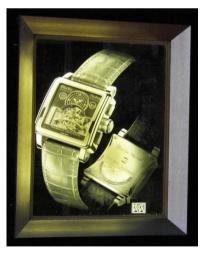

| 1900KG           | 2200KG           |







#### **Shipment**

We will effect shipment within 12 working days after receiving your payment.

#### **Packaging**

For MY-M1280G: 1 Plywood Case for machine + 1 Plywood Case for control box For MY-M1325G/1530G: ONLY one Plywood Case for whole machine

24-month warranty period.

#### **Training**

7-working-day training in the factory free of charge.

Local Service in your workshop is available, need further negotiation.

#### **Samples**

Free samples available.

#### **Extended Service:**

1. Supply 500 designed files for free:



2. Introduce the crystal factory to get blank crystal with good price.





















0086 150 13509330



## **SAMPLE GALLERY**































































































































06



06





















07