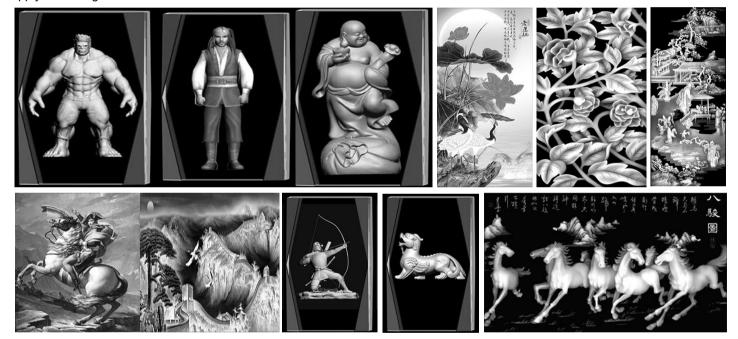

| 1500KG           | 1700KG           |
| Gross Weight (approximate)     | 800KG                                                                      | 1900KG           | 2200KG           |







#### **Shipment**

We will effect shipment within 12 working days after receiving your payment.

#### **Packaging**

For MY-M1280G: 1 Plywood Case for machine + 1 Plywood Case for control box For MY-M1325G/1530G: ONLY one Plywood Case for whole machine

24-month warranty period.

#### **Training**

7-working-day training in the factory free of charge.

Local Service in your workshop is available, need further negotiation.

#### **Samples**

Free samples available.

#### **Extended Service:**

1. Supply 500 designed files for free:



2. Introduce the crystal factory to get blank crystal with good price.





















0086 150 13509330



## **SAMPLE GALLERY**































































































































06



06





















07