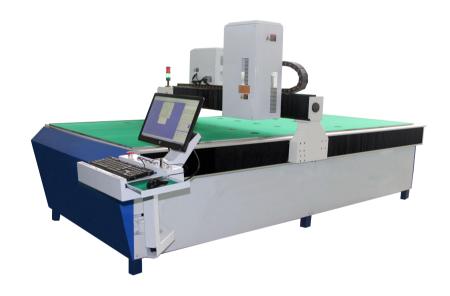

### **Big Glass & Crystal Laser Engraving Machine**

### Flat Glass Engraving 2D/3D Crystal Engraving Transparent Acrylic Engraving

|                                | Transparent Acrynic Engraving                                              |                  |                  |
|--------------------------------|----------------------------------------------------------------------------|------------------|------------------|
| Туре                           | MY-M1280G                                                                  | MY-M1325G        | MY-M1530G        |
| Marking Area                   | 1200*800*110mm                                                             | 2500*1300*110mm  | 3000*1500*110mm  |
| Frequency                      | 4500HZ                                                                     |                  |                  |
| Marking Speed                  | 280 000 dots/min                                                           |                  |                  |
| Laser Source                   | Semiconductor DIODE                                                        |                  |                  |
| Laser Wavelength               | 532NM                                                                      |                  |                  |
| Max. Pulse Engery              | 1.2mj                                                                      |                  |                  |
| Beam Quality                   | $m^2 < 1.5$                                                                |                  |                  |
| Pulse Width                    | 7ns                                                                        |                  |                  |
| Engraving Dot Space            | 0.06-0.12mm                                                                | 0.06-0.12mm      | 0.08-0.15mm      |
| Dot Size in glass/acrylic      | 40-80µm                                                                    | 80-120μm         | 80-120µm         |
| Resolution                     | 800-1200 DPI                                                               |                  |                  |
| Quantity of Laser Head         | ONE                                                                        |                  |                  |
| Axis-Moving                    | X, Y, Z + galvo scanner XY                                                 |                  |                  |
| X, Y and Z axis                | Taiwan Ballscrew and Linear Guiderail                                      |                  |                  |
| Positioning Accuracy           | <0.02mm                                                                    |                  |                  |
| Repeating Positioning Accuracy | ±0.001mm                                                                   |                  |                  |
| Lifespan of Laser Souce        | 25000 hours                                                                |                  |                  |
| Continous Working Time         | 24Hrs / Day                                                                |                  |                  |
| Software                       | Independent-development software for 3D, 2D dots cloud and machine control |                  |                  |
| Software Language              | English, Portuguese, Russian, Arabic and Chinese                           |                  |                  |
| Cooling Mode                   | Air cooling                                                                |                  |                  |
| Operation Environment          | Temperature 15℃-30℃, Humidty 10-70%, non-condensed                         |                  |                  |
| Power Input                    | AC220V / 50HZ / 1-PH / 5A or 110V / 60HZ / 1-PH / 5A                       |                  |                  |
| Computer Requested             | There will be one PC with the machine                                      |                  |                  |
| Power Comsuption               | 1500W                                                                      | 1800W            | 1800W            |
| Dimesion                       | 1650*1850*1750mm                                                           | 1950*2000*2750mm | 2000*3300*2750mm |
| Package Size                   | 1800*2020*1900mm                                                           | 1760*3280*1750mm | 2200*3450*2900mm |
| Net Weight (approximate)       | 600KG                                                                      | 1500KG           | 1700KG           |
| Gross Weight (approximate)     | 800KG                                                                      | 1900KG           | 2200KG           |